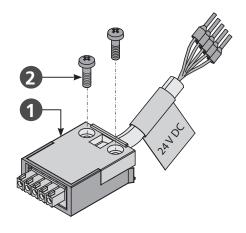

## Instruction for Installation and Commissioning Wire Click - 24V DC

**Wire Click** enable the use of site-supplied cable. It simplifies assembly and the electrical connection of the drives.

■ Loosen the screws ② and remove the housing cover ①.