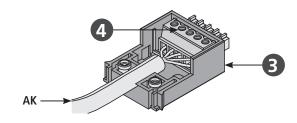

- Replace cable set provided by the customer in place of connecting cable.
- Moung the housing cover **①** with the both screws **②**.