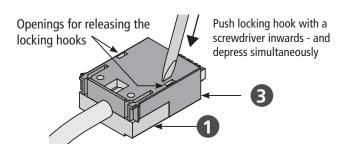

NOTE Locking hooks - at the housing cover • - prevent withdrawal of the plug under tensile load.

On the underside of the plug housing 3 are two openings for releasing the locking hooks.

Push locking hook with a screwdriver inwards - and depress simultaneously.