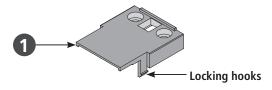

NOTE Locking hooks - at the housing cover • - prevent withdrawal of the plug under tensile load.

On the underside of the plug housing 3 are two openings for releasing the locking hooks.

Push locking hook with a screwdriver inwards - and depress simultaneously.