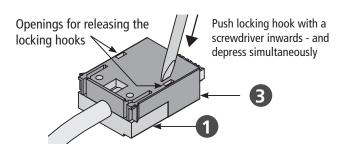

**Note** Locking hooks - at the housing cover **1** - prevent withdrawal of the plug under tensile load.

■ On the underside of the plug housing ③ are two openings for releasing the locking hooks.

Push locking hook with a screwdriver inwards - and depress simultaneously.