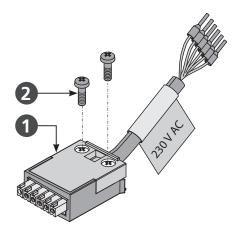

## Instruction for Installation and Commissioning Wire Click - 230V AC

**Wire Click** enable the use of site-supplied cable. It simplifies assembly and the electrical connection of the drives.

■ Loosen the screws ② and remove the housing cover ①.

- Replace cable set provided by the customer in place of connecting cable.
- Moung the housing cover **①** with the both screws **②**.