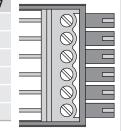

Rated voltage: 230 V AC (± 20 %), max. 2 Vpp Connecting cable: non-halogen, grey 6 x 0,75 mm<sup>2</sup>

**Connecting cable:** non-halogen, **Terminal:** to 1,5 mm<sup>2</sup>

| Function   | Colour         | DIN IEC 757 |  |
|------------|----------------|-------------|--|
| L1 (OPEN)  | brown          | BN          |  |
| L2 (CLOSE) | black          | BK          |  |
| N          | blue           | BU          |  |
| PE         | green / yellow | GN / YE     |  |
| (*)        | grey           | GY          |  |
| (*)        | white          | WH          |  |

(\*) Either feedback contact (version "Z") or constant control (synchronous control)

Terminals 4 to 1,5 mm<sup>2</sup>.

Nоте

The performances (especially the fire behavior) of locally provided cables, must be checked on own responsability on compliance with the application-specific local regulations!