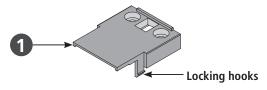

**Note** Locking hooks - at the housing cover **1** - prevent withdrawal of the plug under tensile load.

■ On the underside of the plug housing ③ are two openings for releasing the locking hooks.

Push locking hook with a screwdriver inwards - and depress simultaneously.