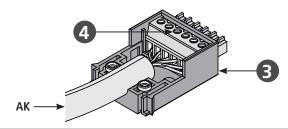

## Instruction for Installation and Commissioning Wire Click - 230V AC

**Wire Click** enable the use of site-supplied cable. It simplifies assembly and the electrical connection of the drives.

■ Loosen the screws ② and remove the housing cover ①.

**Note** Locking hooks - at the housing cover **1** - prevent withdrawal of the plug under tensile load.

■ On the underside of the plug housing ③ are two openings for releasing the locking hooks.

Push locking hook with a screwdriver inwards - and depress simultaneously.

- Replace cable set provided by the customer in place of connecting cable.
- Moung the housing cover **①** with the both screws **②**.

## **Connection assignment**

Application: Unitary plug-solution for **Aumüller** Click system.

Order number: 501273 - 3 m cable length - 230 V AC

501275 - 5 m cable length - 230 V AC 501280 - 10 m cable length - 230 V AC