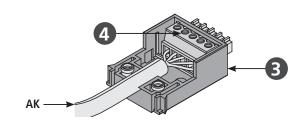

- Replace cable set provided by the customer in place of connecting cable.
- Moung the housing cover **①** with the both screws **②**.