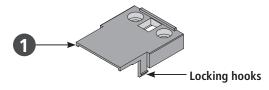

**NOTE** Locking hooks - at the housing cover **1** - prevent withdrawal of the plug under tensile load.

■ On the underside of the plug housing ③ are two openings for releasing the locking hooks.

Push locking hook with a screwdriver inwards - and depress simultaneously.