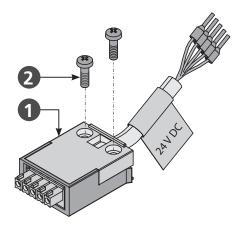

## Instruction for Installation and Commissioning Wire Click - 24V DC

**Wire Click** enable the use of site-supplied cable. It simplifies assembly and the electrical connection of the drives.

■ Loosen the screws ② and remove the housing cover ①.