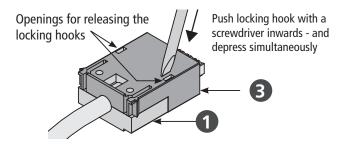

**NOTE** Locking hooks - at the housing cover **1** - prevent withdrawal of the plug under tensile load.

■ On the underside of the plug housing ③ are two openings for releasing the locking hooks.

Push locking hook with a screwdriver inwards - and depress simultaneously.